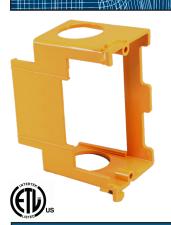

### EZ BOX® 2-Gang, Old Work, Low Voltage Bracket

### **ORANGE COLOR**

easily identifies low voltage application.

EZLV2-OW is a 2-gang EZ BOX old work, low voltage bracket used for low voltage installation in renovation (old work) applications. The backless design is great for the large or deep low-voltage wiring needed for communications and cable installations, and it fits standard 2-gang faceplates.