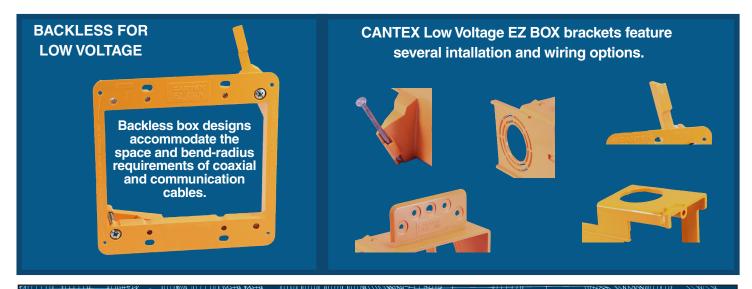

### **EZ BOX® Low Voltage Brackets**

CANTEX EZ BOX Low Voltage Brackets are designed specifically for the installation of low-voltage devices. CANTEX offers Low Voltage Bracket designs for both old (renovations) and new work (construction) applications. These brackets accommodate the space and bend-radius requirements of coaxial and communication cables. They also eliminate the need for metal plates, screws and lags. These low-voltage brackets are engineered for easy, cost saving installation and constructed with resilient PVC for durability. The orange color makes them easy to identify as low voltage. CANTEX EZ BOX Low Voltage Brackets are part of a complete line of non-metallic electrical switch, outlet and ceiling boxes in multiple sizes and styles for all new construction and renovation project needs.