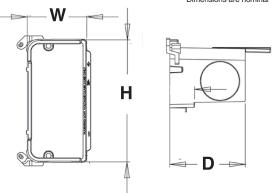

# BOX® 1-Gang, New Work, Low Voltage Bracket

# **ORANGE COLOR**

easily identifies low voltage application. EZLV1-NWN EZ BOX is a 1-gang, new work, low voltage bracket with nails used for low voltage installations for new construction projects (new work) applications. The backless design is great for the large or deep low-voltage wiring needed for communications and cable installations, and it fits standard 1-gang faceplates. Round concentric knockouts allow for multiple fitting sizes.

### 1-Gang Bracket with Nails

| Part<br>Number | Carton<br>Quantity | Height | Width | Depth |
|----------------|--------------------|--------|-------|-------|
| EZLV1-NWN      | 24                 | 3.730  | 2.360 | 3.150 |