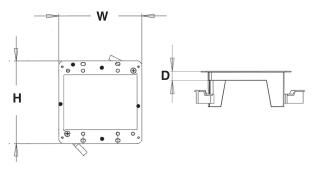

### EZ BOX® 2-Gang, Old Work, Low Voltage Bracket

### **ORANGE COLOR**

easily identifies low voltage application.

EZLV2-OW is a 2-gang EZ BOX old work, low voltage bracket used for low voltage installation in renovation (old work) applications. The backless design is great for the large or deep low-voltage wiring needed for communications and cable installations, and it fits standard 2-gang faceplates.

### 2-Gang Low Voltage Bracket

| Part<br>Number | Carton<br>Quantity | Height | Width | Depth |
|----------------|--------------------|--------|-------|-------|
| EZLV2-OW       | 6                  | 4.300  | 4.310 | 1.650 |