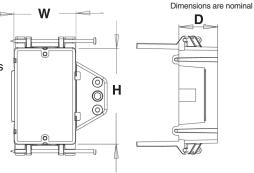

### EZ BOX® 1-Gang, Old Work, Low Voltage Bracket

EZLV1-OW is a 1-gang EZ BOX old work, low voltage bracket used for low voltage installations in renovation (old work) applications. The backless design is great for the large or deep low-voltage wiring needed for communications and cable installations. It fits standard 1-gang faceplates.

### 1-Gang Low Voltage Bracket

| Part<br>Number | Carton<br>Quantity | Height | Width | Depth |
|----------------|--------------------|--------|-------|-------|
| EZLV1-OW       | 12                 | 4.300  | 2.500 | 1.65  |

Dimensions are nominal