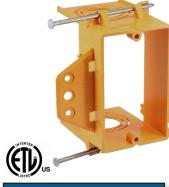

# BOX® 1-Gang, New Work, Low Voltage Bracket

# **ORANGE COLOR**

easily identifies low voltage application. EZLV1-NWN EZ BOX is a 1-gang, new work, low voltage bracket with nails used for low voltage installations for new construction projects (new work) applications. The backless design is great for the large or deep low-voltage wiring needed for communications and cable installations, and it fits standard 1-gang faceplates. Round concentric knockouts allow for multiple fitting sizes.