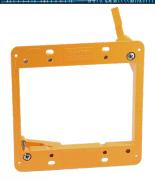

### EZ BOX® 2-Gang, Old Work, Low Voltage Bracket

### **ORANGE COLOR**

easily identifies low voltage application.

EZLV2-OW is a 2-gang EZ BOX old work, low voltage bracket used for low voltage installation in renovation (old work) applications. The backless design is great for the large or deep low-voltage wiring needed for communications and cable installations, and it fits standard 2-gang faceplates.

### 2-Gang Low Voltage Bracket

| Part<br>Number | Carton<br>Quantity | Height | Width | Depth |
|----------------|--------------------|--------|-------|-------|
| EZLV2-OW       | 6                  | 4.300  | 4.310 | 1.650 |