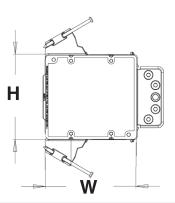

### EZ BOX® 1-Gang, Old Work, Low Voltage Bracket

EZLV1-OW is a 1-gang EZ BOX old work, low voltage bracket used for low voltage installations in renovation (old work) applications. The backless design is great for the large or deep low-voltage wiring needed for communications and cable installations. It fits standard 1-gang faceplates.

### 1-Gang Low Voltage Bracket

| Part<br>Number | Carton<br>Quantity | Height | Width | Depth |
|----------------|--------------------|--------|-------|-------|
| EZLV1-OW       | 12                 | 4.300  | 2.500 | 1.65  |