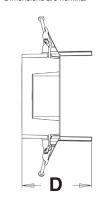

### 1-Gang Low Voltage Bracket

| Part<br>Number | Carton<br>Quantity | Height | Width | Depth |
|----------------|--------------------|--------|-------|-------|
| EZLV1-OW       | 12                 | 4.300  | 2.500 | 1.65  |

Dimensions are nominal