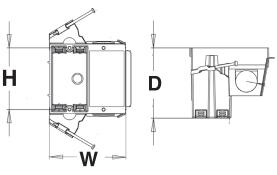

### 1-Gang Low Voltage Bracket

| Part<br>Number | Carton<br>Quantity | Height | Width | Depth |
|----------------|--------------------|--------|-------|-------|
| EZLV1-OW       | 12                 | 4.300  | 2.500 | 1.65  |

### 2-Gang Low Voltage Bracket

| Part<br>Number | Carton<br>Quantity | Height | Width | Depth |
|----------------|--------------------|--------|-------|-------|
| EZLV2-OW       | 6                  | 4.300  | 4.310 | 1.650 |

### EZLVSB is a 1-gang, low voltage EZ BOX add-on 1-Gang Low Voltage Add-on Bracket

| Part<br>Number | Carton<br>Quantity | Height | Width | Depth |
|----------------|--------------------|--------|-------|-------|
| EZLVSB         | 24                 | 3.700  | 1.780 | 3.000 |

### 1-Gang Bracket with Nails

| Part<br>Number | Carton<br>Quantity | Height | Width | Depth |
|----------------|--------------------|--------|-------|-------|
| EZLV1-NWN      | 24                 | 3.730  | 2.360 | 3.150 |

### 2-Gang Bracket with Nails

| Part<br>Number                 | Carton<br>Quantity | Height | Width | Depth |
|--------------------------------|--------------------|--------|-------|-------|
| EZLV2-NWN                      | 24                 | 3.800  | 4.100 | 3.150 |
| Disconsistant and a second and |                    |        |       |       |

### 2-Gang Dual Voltage Box/Bracket

| Part<br>Number | Carton<br>Quantity | Height | Width | Depth |
|----------------|--------------------|--------|-------|-------|
| EDV2B          | 16                 | 3.800  | 4.000 | 3.670 |

### Low Voltage Divider

| Part<br>Number | Carton<br>Quantity | Height | Width | Depth |
|----------------|--------------------|--------|-------|-------|
| EZLVD-SW       | 50                 | 3.400  | 3.400 | .100  |