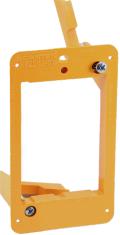

### EZ BOX® 1-Gang, Old Work, Low Voltage Bracket

EZLV1-OW is a 1-gang EZ BOX old work, low voltage bracket used for low voltage installations in renovation (old work) applications. The backless design is great for the large or deep low-voltage wiring needed for communications and cable installations. It fits standard 1-gang faceplates.

### 1-Gang Low Voltage Bracket

| Part<br>Number | Carton<br>Quantity | Height | Width | Depth |
|----------------|--------------------|--------|-------|-------|
| EZLV1-OW       | 12                 | 4.300  | 2.500 | 1.65  |