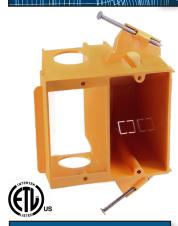

### EZ BOX® 1-Gang, Old Work, Low Voltage Bracket

EZLV1-OW is a 1-gang EZ BOX old work, low voltage bracket used for low voltage installations in renovation (old work) applications. The backless design is great for the large or deep low-voltage wiring needed for communications and cable installations. It fits standard 1-gang faceplates.

- Convenient swing brackets to clamp bracket in place
- · Wing tabs allow for easy & secure mounting
- Orange color easily identifies the low voltage application
- ETL Listed
- Engineered for easy, cost saving installation and constructed with resilient PVC for durability
- Made in USA

### 1-Gang Low Voltage Bracket

| Part<br>Number | Carton<br>Quantity | Height | Width | Depth |
|----------------|--------------------|--------|-------|-------|
| EZLV1-OW       | 12                 | 4.300  | 2.500 | 1.65  |